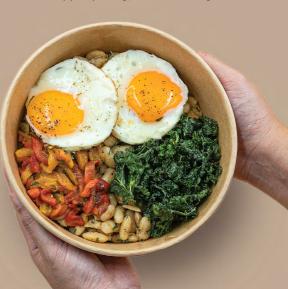

#### **BEAN ME UP** 34

White beans casserole, fried eggs, sauteed kale, spicy peppers