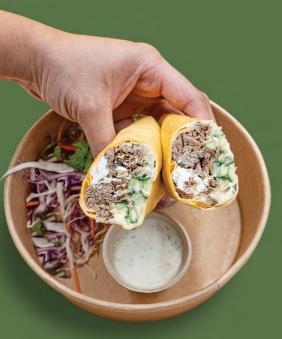

#### LAMB EGG ROLL

29

Hummus, mint, roasted lamb shoulder, cucumbers, herbs, honey feta rolled in thin egg sheets