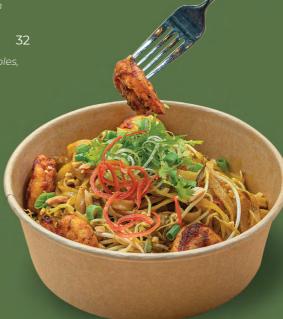

#### FIRY GLASS

39

Rice noodle tossed with shrimps in chili garlic turmeric sauce, bean sprouts with chopped peanuts and coriander